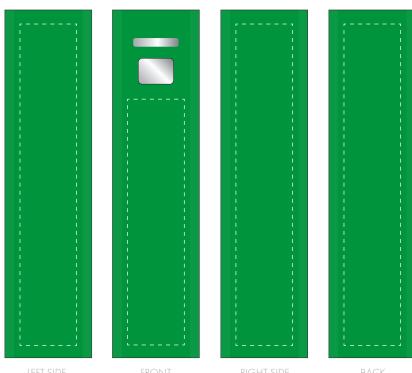

### ARTWORK SCALE 100%

Product Image for visualisation - colours may vary

RIGHT SIDE

# ARTWORK SCALE 100% Max print area: 65mm x 15mm

# ARTWORK SCALE 100% Max print area: 85mm x 15mm

## The dashed line is to demonstrate print area and will not appear on your printed item